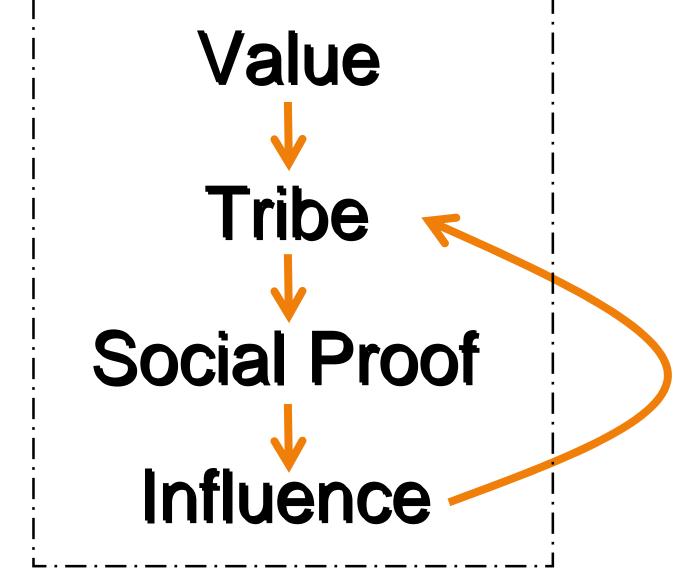

## Social Media 101: Customer Engagement Denise Shiffman

Steve Averill



















# Shared values and common experience







## Social media is an approach, not simply tools and campaigns

## Marketplace













http://www.flickr.com/photos/upsand/212946929/





## What Social Media Can Do

- Ø Get leads, prospects to notice you
- Ø Create loyalty and repeat purchases
- Ø Get your customers to spread the word
- Ø Influence the marketplace or community
- Ø Build credibility and trust (human face)
- Ø Give you insight and learning
- Ø Create competitive advantage



# Gather Your Tribe





### "Rolodex on Steroids"

| aplore People Search                                                                                                                                                                                                  | Harvard - Vice President at G